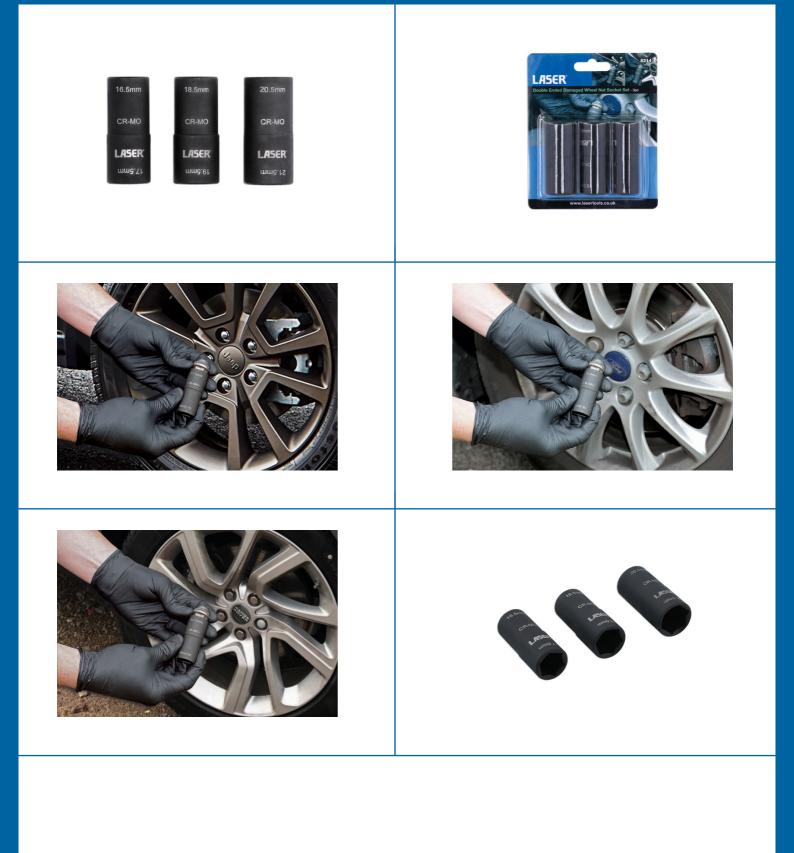

## **Double Ended Damaged Wheel Nut Socket Set 3pc**

Some wheel nuts are manufactured with a permanently fitted chromium plated cap. These start off from the factory as a whole size, but over time due to the combination of corrosion and impact tool use, the wheel nuts can swell by up to 0.5mm. This set includes 3 double ended impact sockets suitable for use on Ford, Range Rover and Jeep models to overcome this issue.

## **Additional Information**

- 1/2"D. Sizes include: 16.5 x 17.5mm, 18.5 x 19.5mm and 20.5 x 21.5mm. Designed for use with 1/2" short extension.
- Damaged wheel (lug) nut removal sockets.
- Overall length: 63.5mm.
- · Applications include: Ford, Jeep and Range Rover.
- · Impact quality. Manufactured from chrome molybdenum.