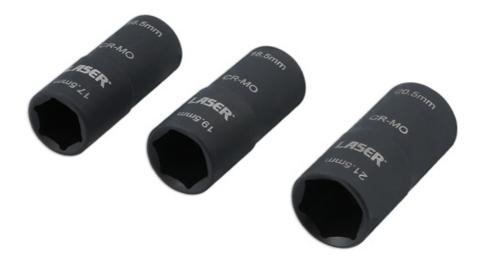

## **Double Ended Damaged Wheel Nut Socket Set 3pc**

Some wheel nuts are manufactured with a permanently fitted chromium plated cap. These start off from the factory as a whole size, but over time due to the combination of corrosion and impact tool use, the wheel nuts can swell by up to 0.5mm. This set includes 3 double ended impact sockets suitable for use on Ford, Range Rover and Jeep models to overcome this issue.

## **Additional Information**

- 1/2"D. Sizes include: 16.5 x 17.5mm, 18.5 x 19.5mm and 20.5 x 21.5mm. Designed for use with 1/2" short extension.
- Damaged wheel (lug) nut removal sockets.
- Overall length: 63.5mm.
- · Applications include: Ford, Jeep and Range Rover.
- · Impact quality. Manufactured from chrome molybdenum.